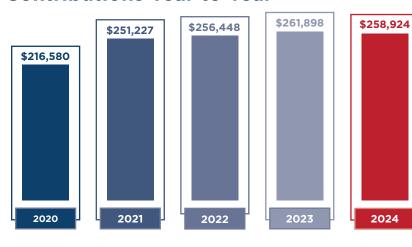

## **CONTRIBUTIONS**

#### **Contributions Year to Year**



#### **Individual Contributions**



#### **Bank Goal**





#### **BUILD Contributor Levels**



### **Contributions By Region**



#### **Top Giving Banks**

by Asset Size

- **\$0-\$99M**Union State Bank, Greenfield
- \$100M-\$249M Heartland Bank, Gowrie
- \$250M-\$499M Leighton State Bank, Pella
- \$500M-\$999M CUSB Bank, Cresco
- \$1B+ MidWest*One* Bank, Iowa City

### **DISBURSEMENTS**

#### **Total State Disbursements**



\$143,500

House



\$127,000

Senate

Total: \$270,500



of BUILD supported **lowa State Senate and House** candidates
won their election.



of BUILD supported **lowa Congressional** candidates won their election.

#### **Federal Disbursements**

Cycle to Date (2024)

Sen. Joni Ernst\*



Rep. Randy Feenstra\*



Sen. Chuck Grassley\*



Rep. Ashley Hinson