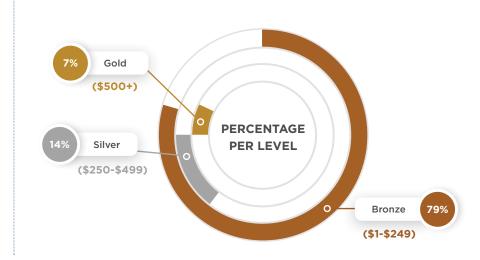

#### **BUILD Contributor Levels**

# Individuals who contribute \$500+ per year are recognized as gold level contributors.

# Individuals who contribute \$250-\$499 per year are recognized as silver level contributors.