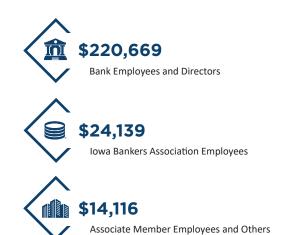

## **CONTRIBUTIONS**

#### **Contributions Year to Year**



#### **Individual Contributions**



#### **Bank Goal**





#### **BUILD Contributor Levels**



### **Contributions By Region**



#### **Top Giving Banks**

by Asset Size

- **\$0-\$99M**Union State Bank, Greenfield
- \$100M-\$249M Heartland Bank, Gowrie
- \$250M-\$499M Leighton State Bank, Pella
- \$500M-\$999M CUSB Bank, Cresco
- \$1B+ MidWest*One* Bank, Iowa City

### **DISBURSEMENTS**

#### **Total State Disbursements**



\$143,500

House



\$127,000

Senate

Total: \$270,500



of BUILD supported **lowa State Senate and House** candidates
won their election.



of BUILD supported **lowa Congressional** candidates won their election.

#### **Federal Disbursements**

Cycle to Date (2024)

Sen. Joni Ernst\*



Rep. Randy Feenstra\*



Sen. Chuck Grassley\*



Rep. Ashley Hinson



Rep. Mariannette Miller-Meeks



Rep