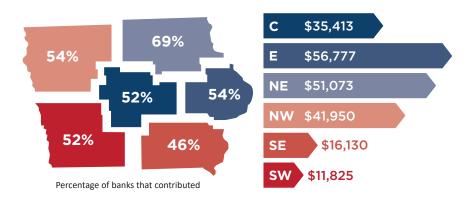

## **CONTRIBUTIONS**

#### **Contributions Year to Year**



#### **Individual Contributions**



#### **Bank Goal**





#### **BUILD Contributor Levels**



### **Contributions By Region**



#### **Top Giving Banks**

by Asset Size

- **\$0-\$99M**Union State Bank, Greenfield
- \$100M-\$249M Heartland Bank, Gowrie
- \$250M-\$499M Leighton State Bank, Pella
- \$500M-\$999M CUSB Bank, Cresco
- \$1B+ MidWest*One* Bank, Iowa City

### **DISBURSEMENTS**

#### **Total State Disbursements**



\$143,500

House



\$127,000

Senate

Total: \$270,500



of BUILD supported **lowa State Senate and House** candidates
won their election.



of BUILD supported **lowa Congressional** candidates won their election.

#### **Federal Disbursements**

Cycle to Date (2024)

Sen. Joni Ernst\*



Rep. Randy Feenstra\*



Sen. Chuck Grassley\*



Rep. Ashley Hinson



Rep. Mariannette Miller-Meeks



Rep. Zach Nunn\*



Total: \$67,500

\*Disbursement includes contribution to leadership PAC.

####